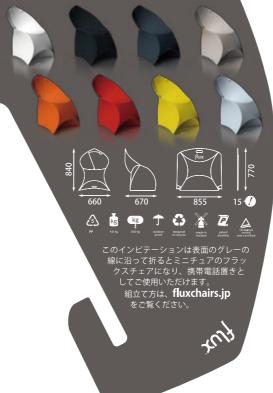

# ● 77脚のイスを1m以内のスペースに収納する

これがインダストリアルデザイナーのDouweJacobsとTom Schoutenが設立したFlux Furniture D.V.のコンセプトだ

● Fluxフォールディングチェア 斬新でユニークなこのチェアは持ち運びや収納、折り畳みが簡単にでき るだけでなく、素晴らしいデザイン性も兼ね備えている。 インジェクション成型で打ち出されたPPの素材は耐久性に優れ、 160kgもの重さにも耐えるため、アウトドアやガーデン、室内での使 用など場所を選ばない。そして単一素材で作られているためリサイクル の過程も短縮できる、21世紀のプロダクトなのだ。